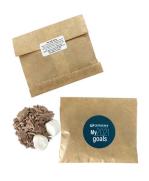

## **Product Code** CC093H

Kraft Paper Bag with Lindt Hot Chocolate Flakes & Marshmallows Description

Order#

Company Name

Contact

Marshmallows

2x Big White Marshmallows

Bag Colour Brown or White